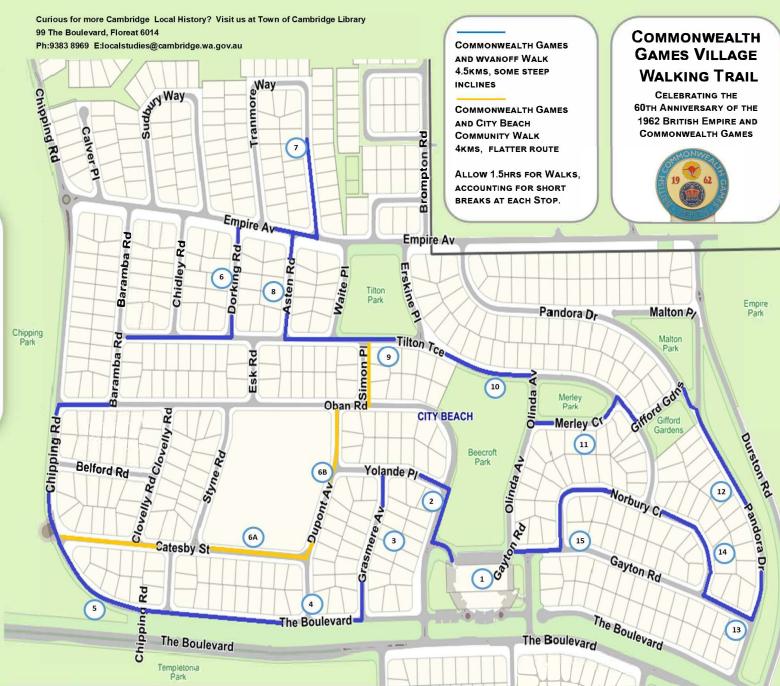

Stop 1: **Empire Village Shopping Centre** 

Stop 2: Cnr Oban Rd/ Yolande PI

Stop 3: 12 Grasmere Ave

Stop 4: **Cnr Boulevard and Dupont Ave** 

Stop 5: 12 Chipping Rd

Stop 6: 7 Dorking Rd

Stop 7: 14 Tranmore Wy

Stop 8: 3 Asten Rd

Stop 9: 35 Tilton Tce

Stop 10: **Beecroft Park** 

Stop 11: 5 Merley Crs

Stop 12: 17 Pandora Dr

Stop 13: 5 Pandora Dr

Stop 14: 4 Norbury Crs

Stop 15: 21 Norbury Crs